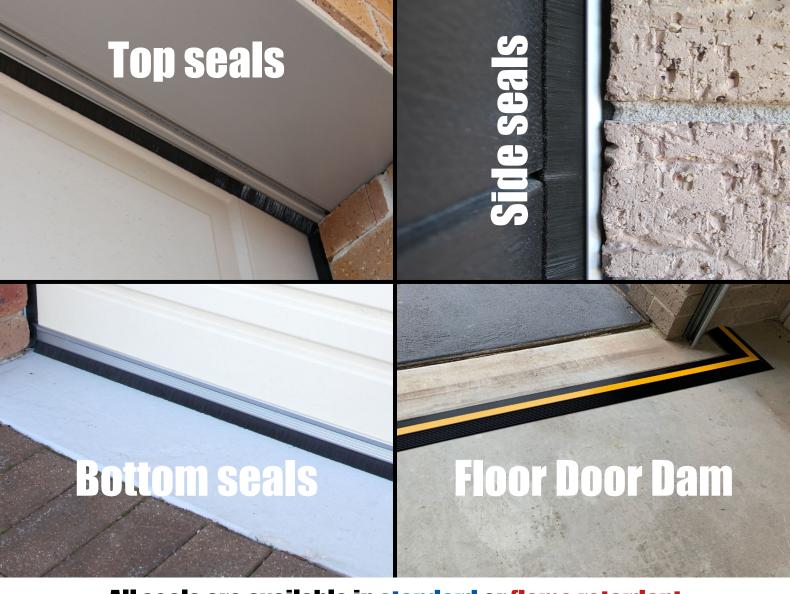

#### All seals are available in standard or flame retardant

Cleverseal has the largest range of garage door seals that close the gaps on Sectional Overhead, Roller, Tilt, Shed and Industrial Garage Doors. Block out the elements by closing the gaps around the door and floor with a Cleverseal Sealing System. The tight seal will keep the inside of your garage clean despite the weather outside.