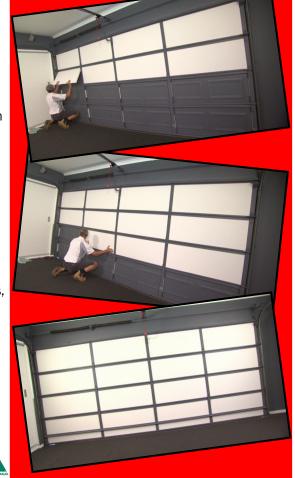

Proudly Australian owned and manufactured. ThermaDoor™ is a construction grade expanded polystyrene (EPS) panel, laminated with an impact resilient, easy to clean vinyl finish. ThermaDoor™ Garage Door Insulation has been specifically designed to fit inside the panel of your new or existing sectional garage door.

## Benefits of ThermaDoor Garage Door Insulation

- Completes the insulation envelope of your home
- Thermal insulation value of R1.47
- Can reduce the temperature by up to 10 degrees in your garage
- Cut energy costs by reducing thermal exchange in your home
- Light weight and impact resilient with laminated vinyl finish